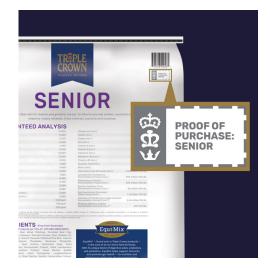

#### **HOW IT WORKS:**

- · Clip and save proofs of purchase from participating Triple Crown® products—Triple Crown manufactured feeds. Safe Starch® and StressFree® forage, Golden Ground Flax, Timothy Balance® Cubes and Rice Bran. Oats and non-fortified forages and cubes do not qualify.
- Once 15 proofs are saved, send proofs and completed submission sheet or Frequent Buyer envelope to: